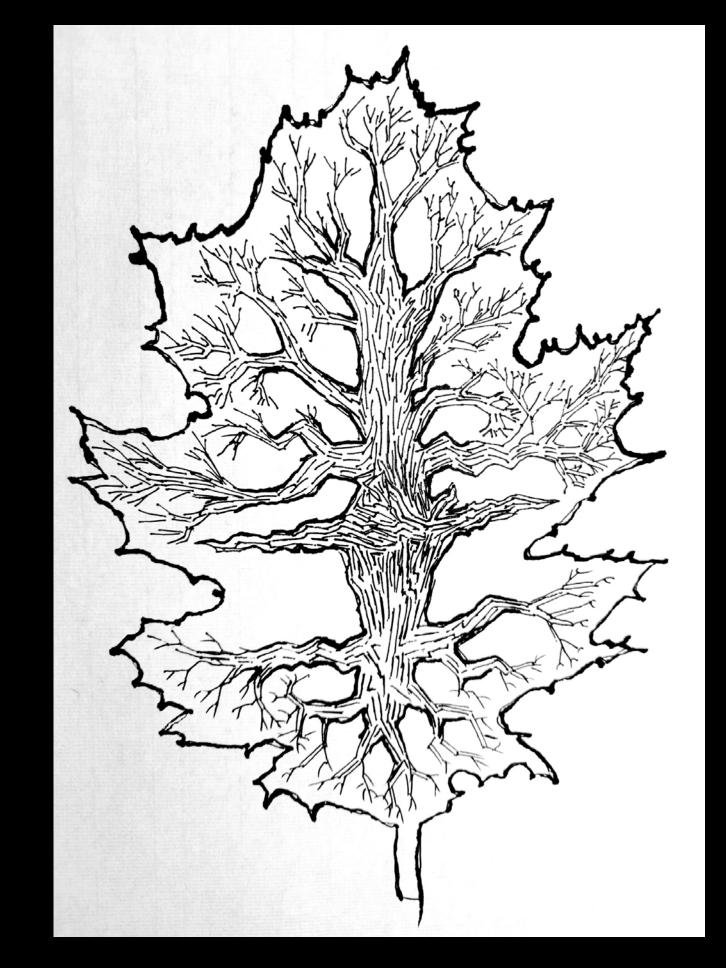

### **FOREST**

Natural ecosystem of interdependent living organisms, including trees, plants, animals, fungi, & microorganisms, interacting with each other and their environment....

... governed by various ecological processes such as nutrient cycling, energy flow & succession, which contribute to the stability & resilience of the forest ecosystem.