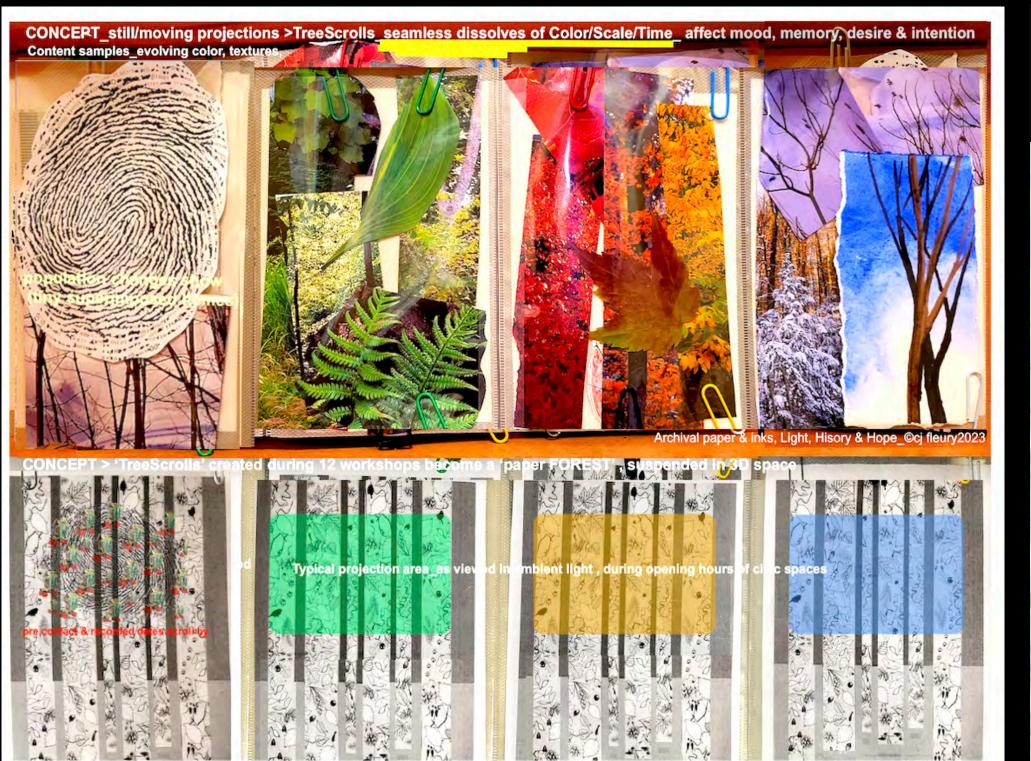

that could also become a touring art exhibition

A concept-model shows human fingerprint & seasonal color to touch on ideas of "Forest Time"; memory ... emotion .... desire ..... intention

TRANSPARENT video projections suggest dream-like qualities . . . layers of history . . . perception . . . imagination . . . hope