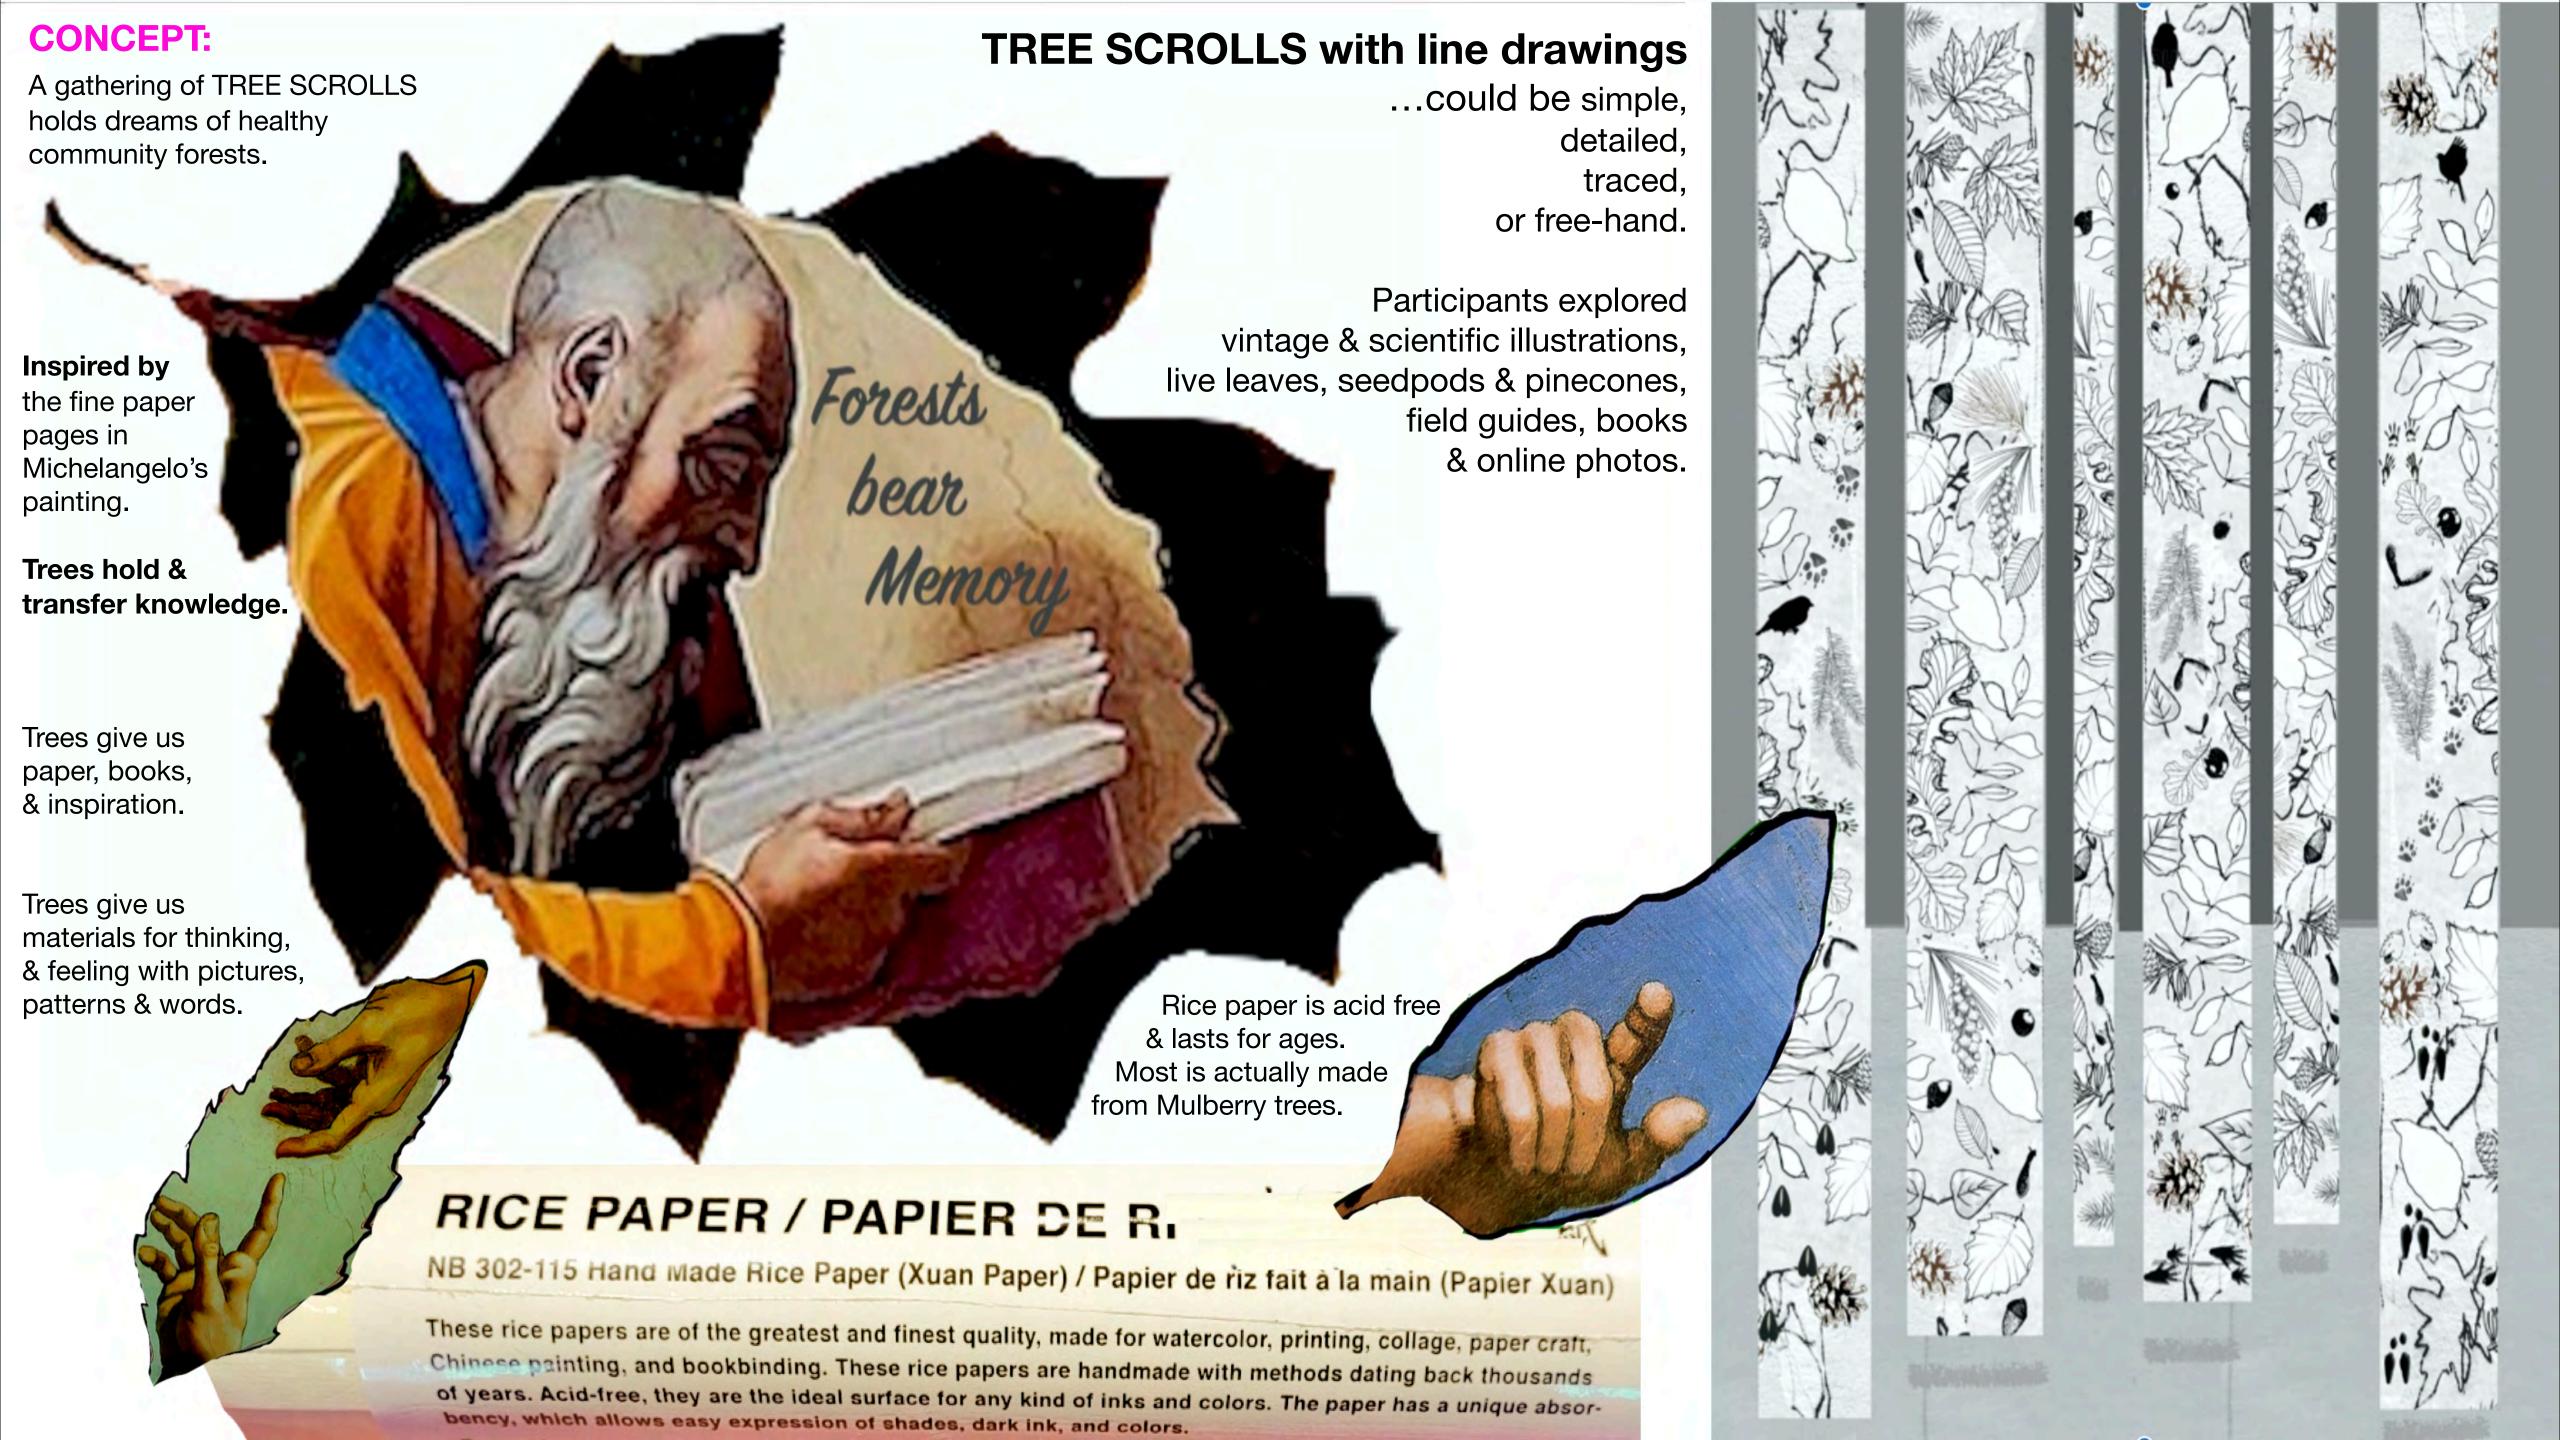

cjfleuryART.ca

Mapping the Community Forest of the MRC des Collines-de-l'Outaouais Science and art project to reveal the state of regional forests after 300 years of transformation.

... governed by voting.

a long-term interaction between two organisms, species, groups living in close physical association, typically to the advantage of both.

What was best way to transfer knowledge, about big topics, in short, participatory workshops, across a massive region, through art