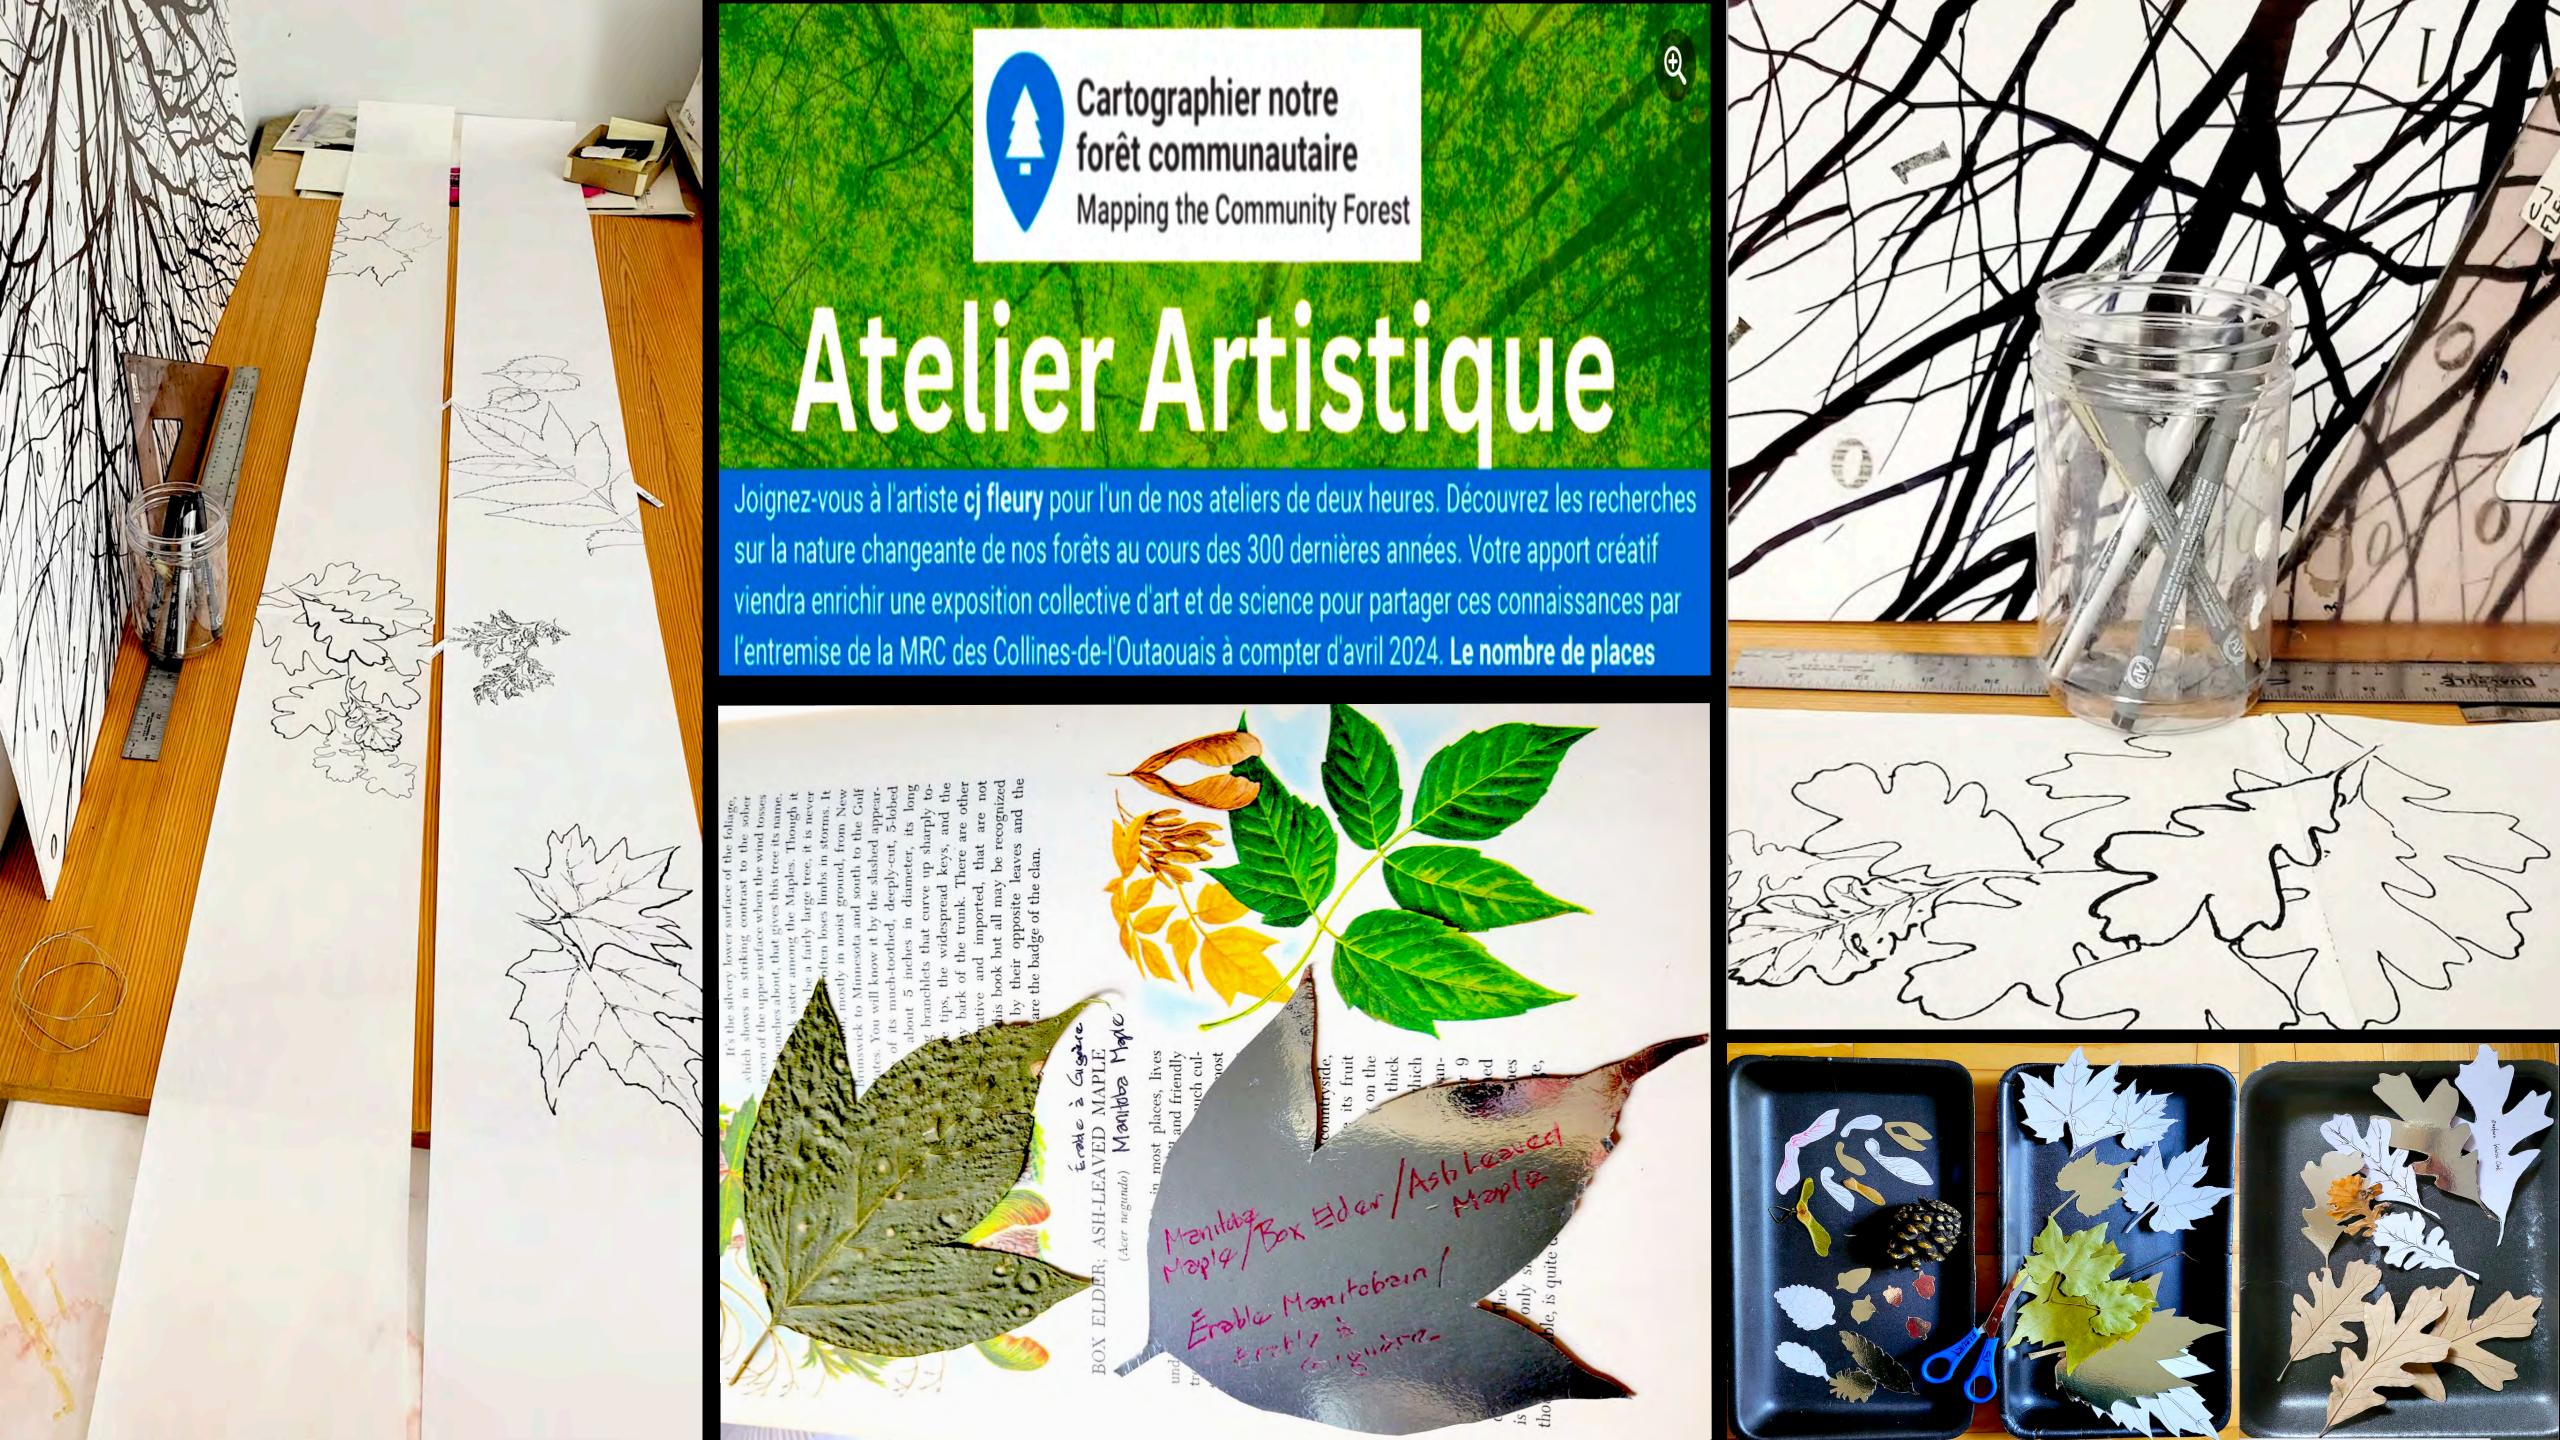

cjfleuryART.ca

Mapping the Community Forest of the MRC des Collines-de-l'Outaouais Science and art project to reveal the state of regional forests after 300 years of transformation.