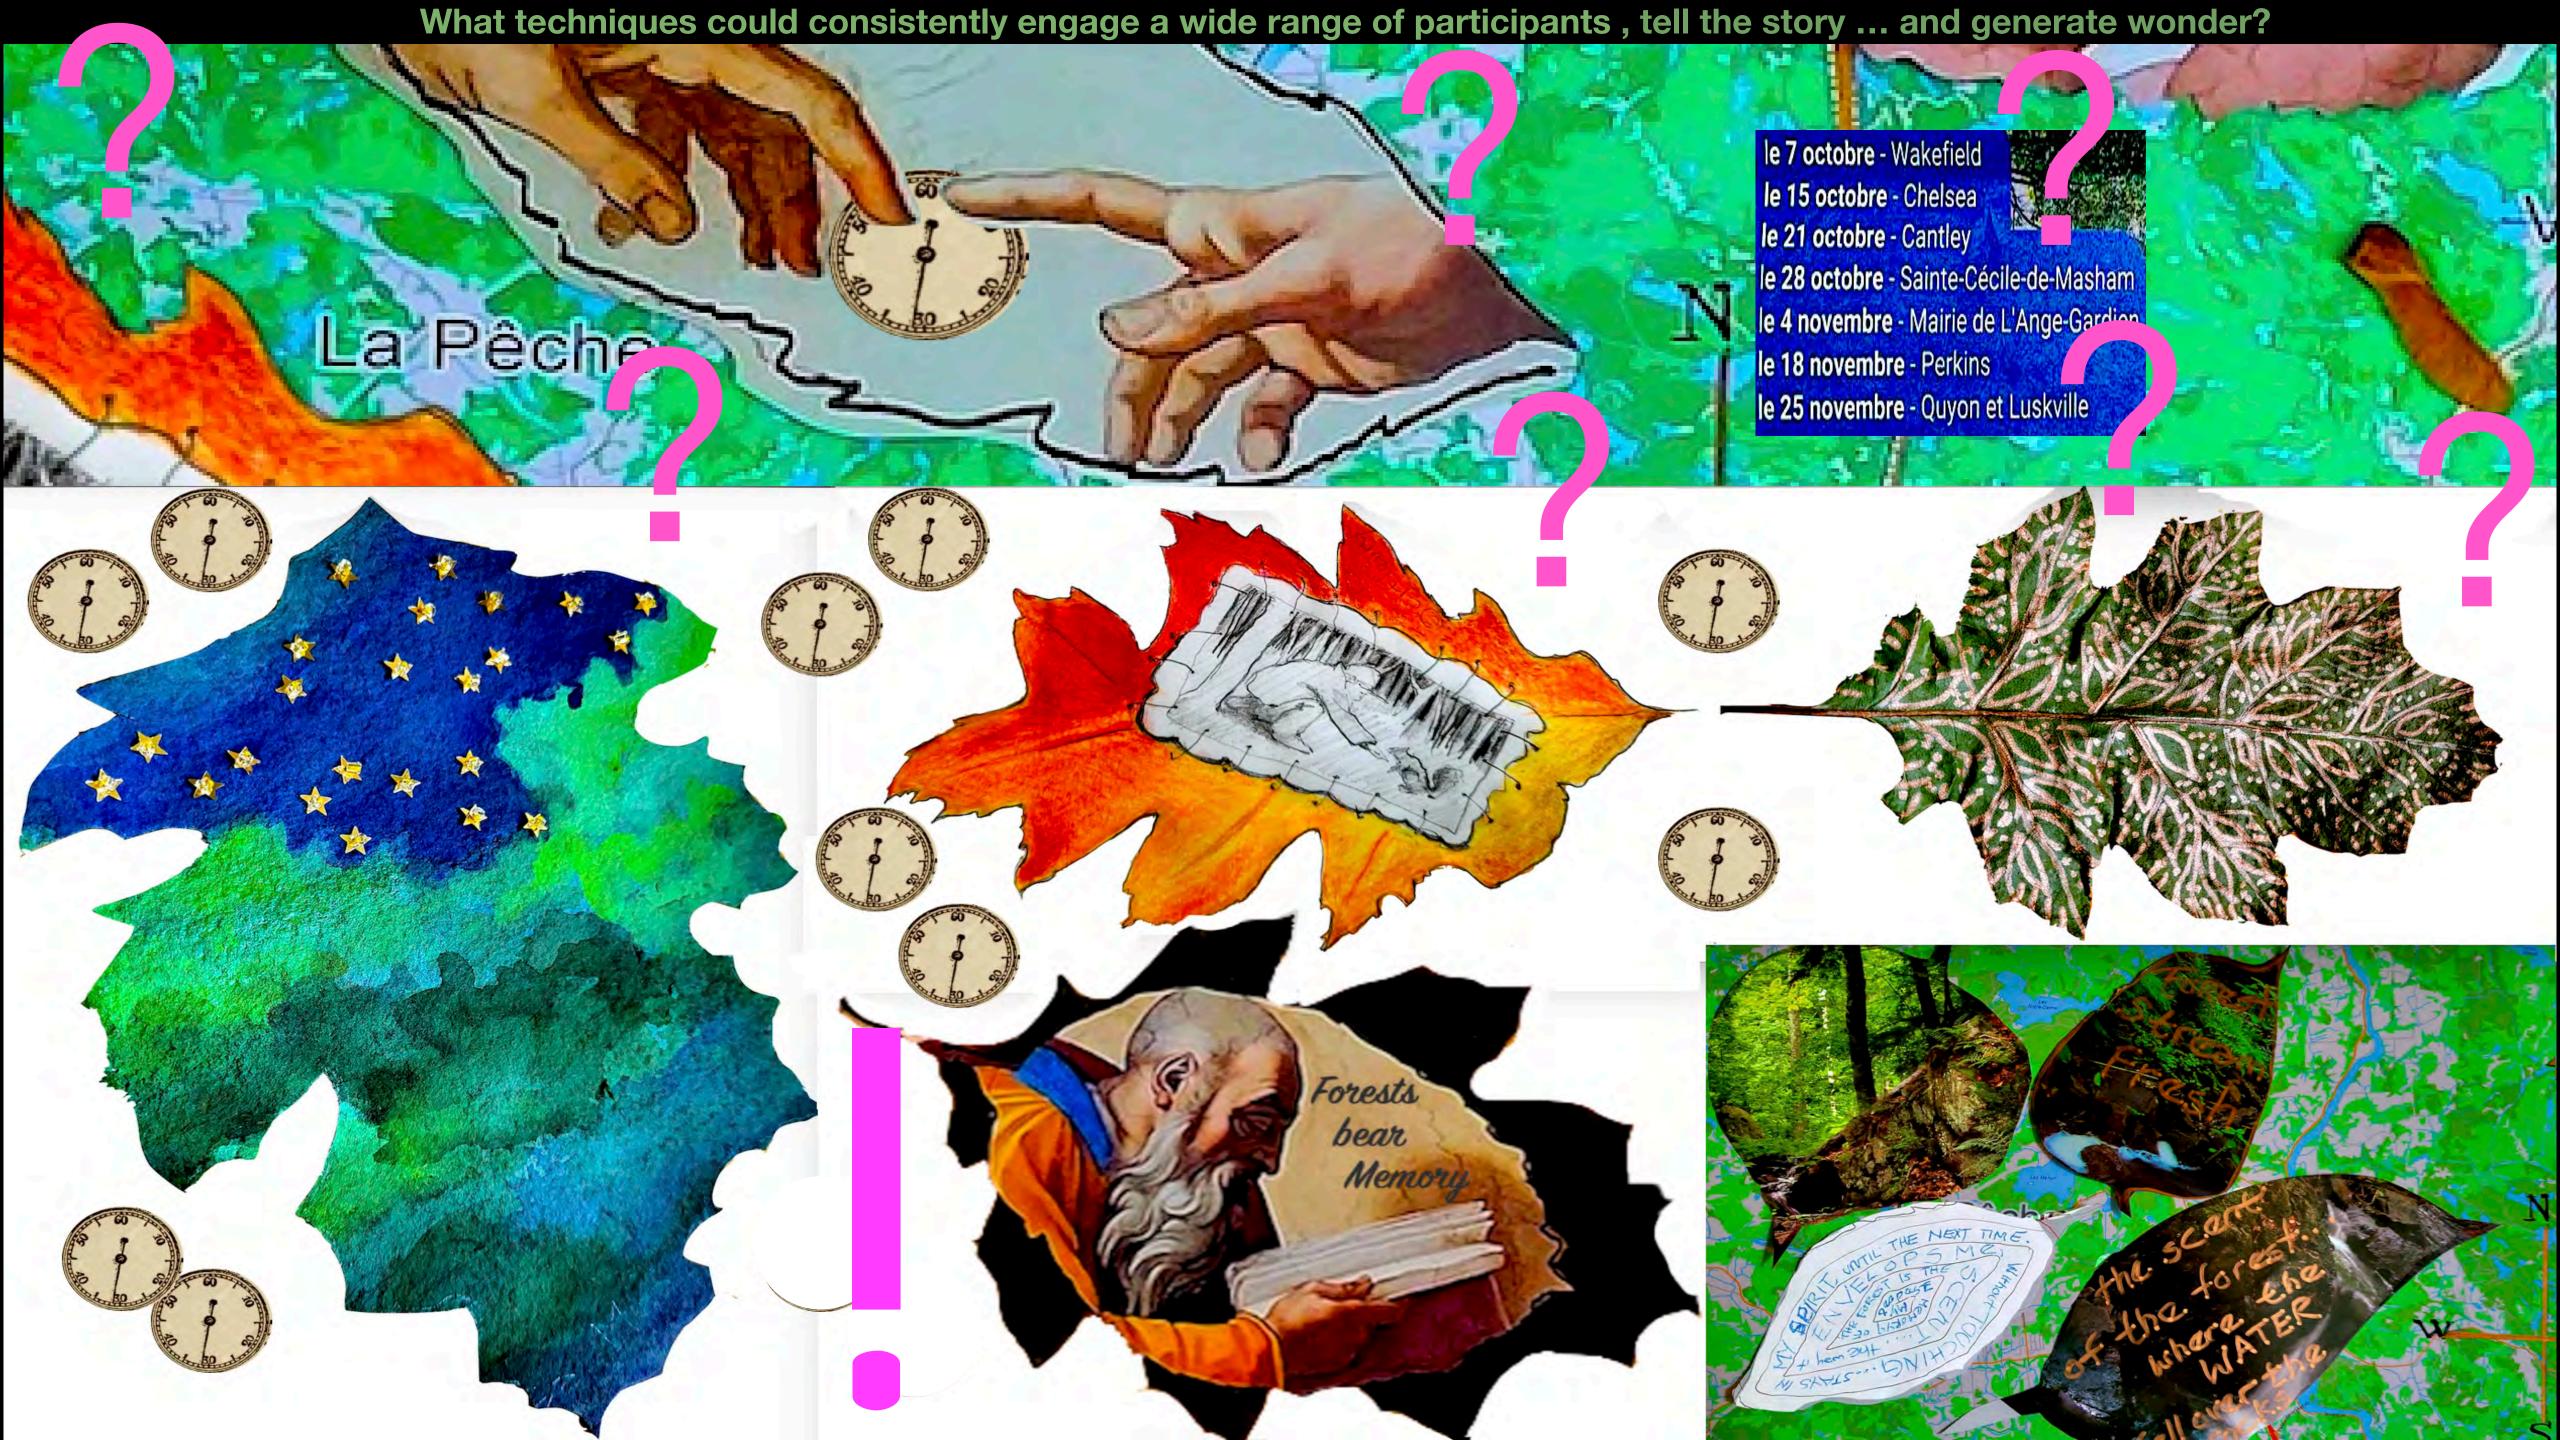

... governed by voting.

a long-term interaction between two organisms, species, groups living in close physical association, typically to the advantage of both.

What was best way to transfer knowledge, about big topics, in short, participatory workshops, across a massive region, through art

that could also become a touring art exhibition

A concept-model shows human fingerprint & seasonal color to touch on ideas of "Forest Time"; memory ... emotion .... desire ..... intention

TRANSPARENT video projections suggest dream-like qualities . . . layers of history . . . perception . . . imagination . . . hope