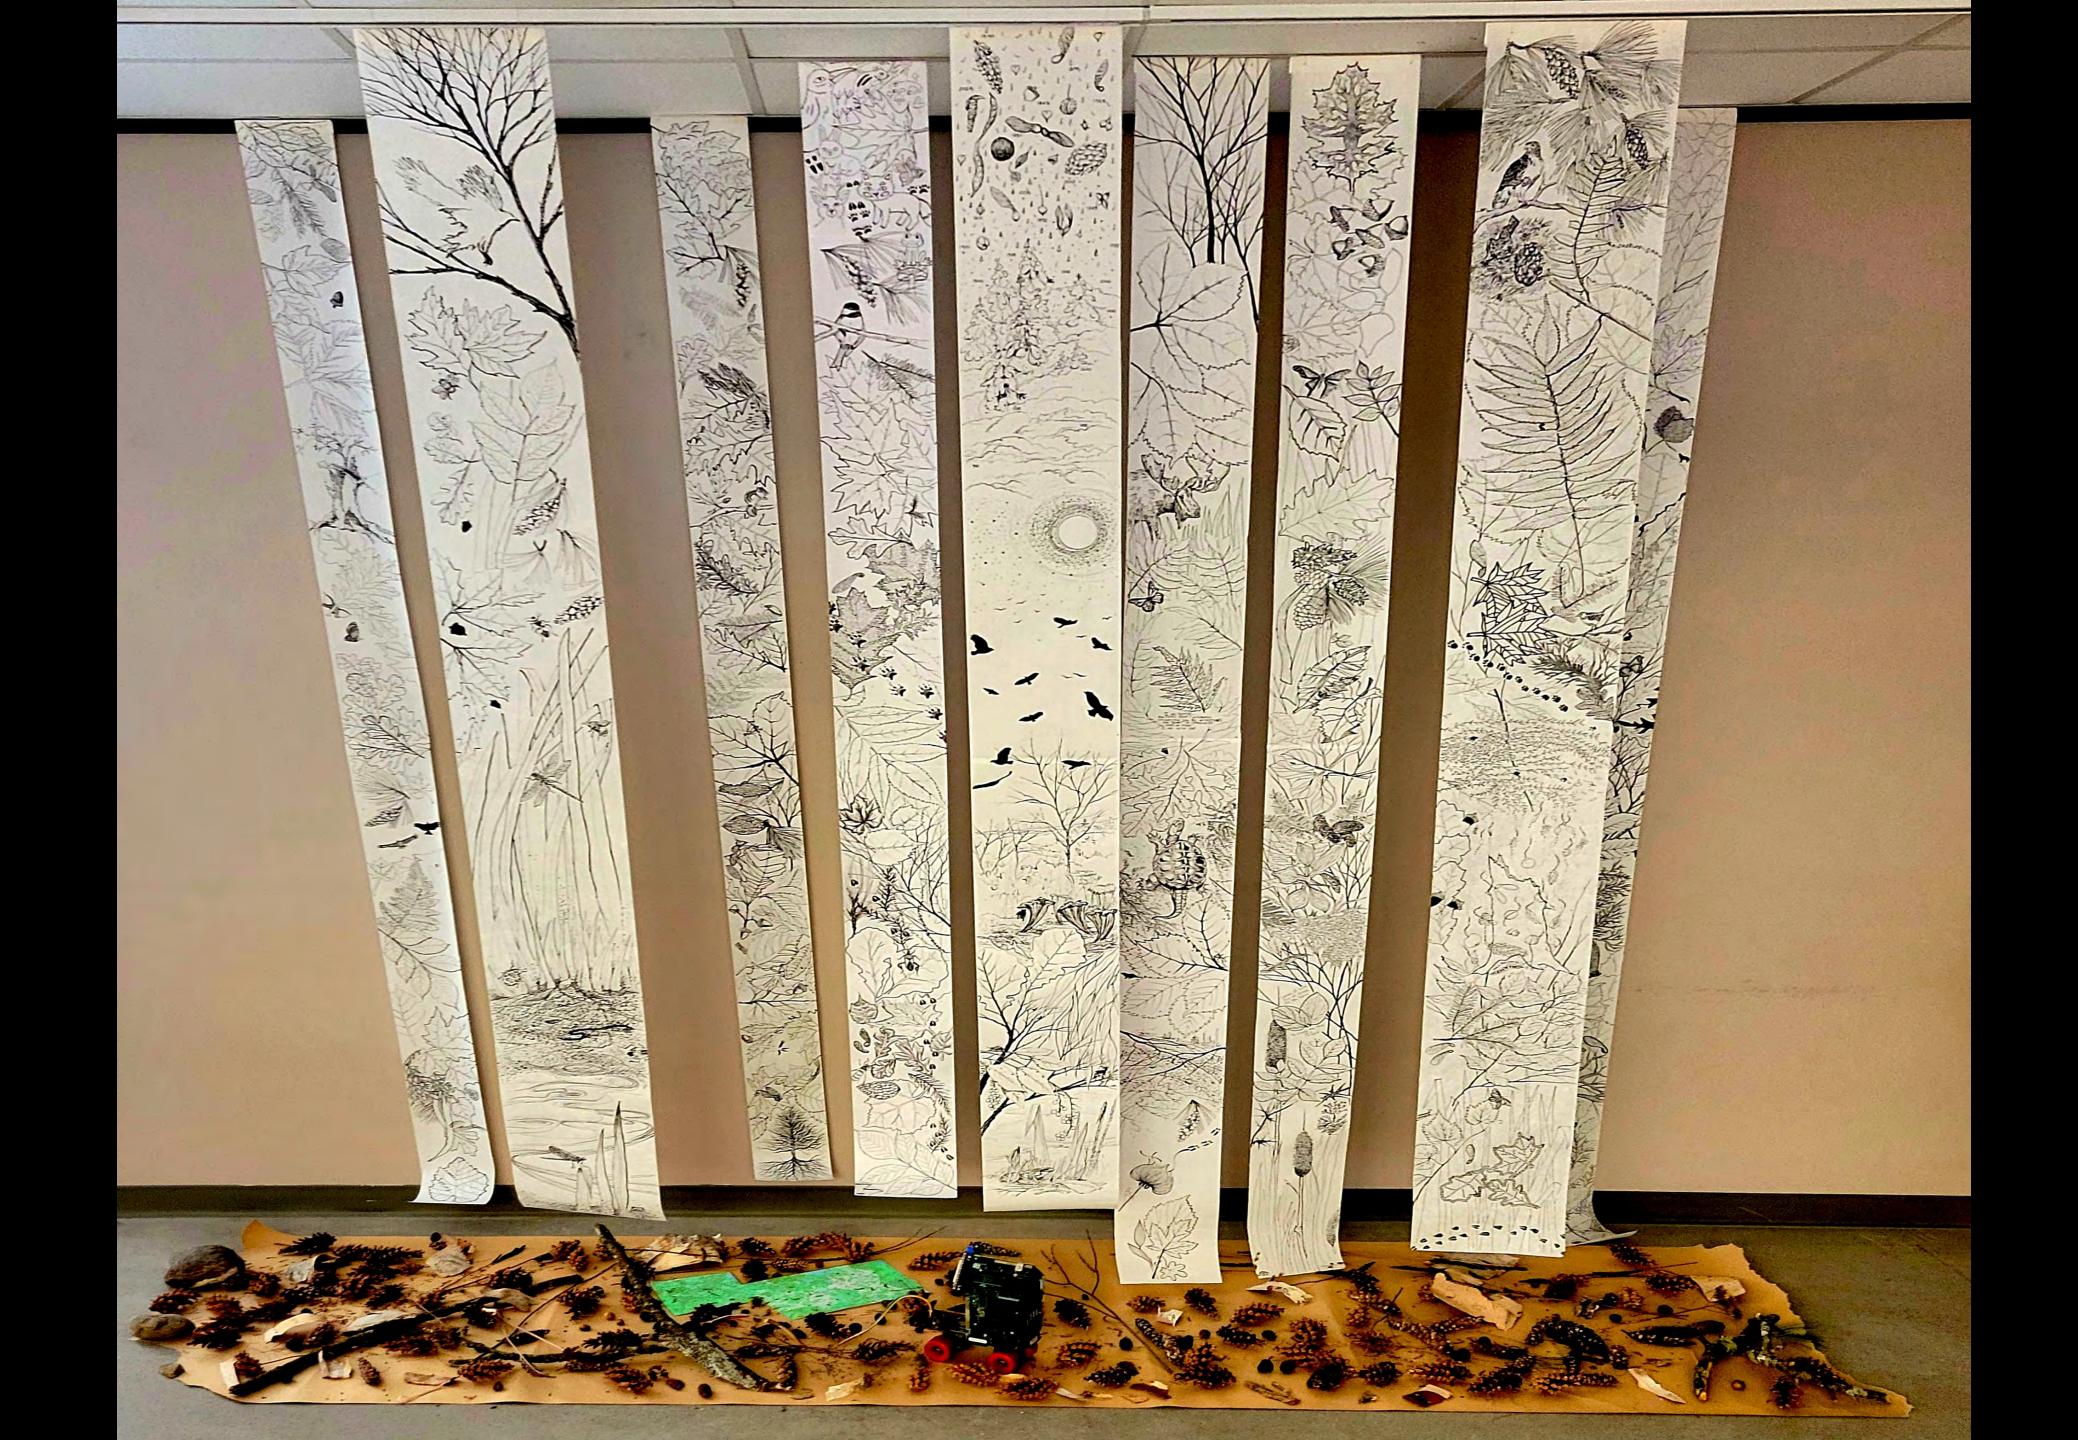

cjfleuryART.ca

Mapping the Community Forest of the MRC des Collines-de-l'Outaouais Science and art project to reveal the state of regional forests after 300 years of transformation.

that could also become a touring art exhibition

A concept-model shows human fingerprint & seasonal color to touch on ideas of "Forest Time"; memory ... emotion .... desire ..... intention

TRANSPARENT video projections suggest dream-like qualities . . . layers of history . . . perception . . . imagination . . . hope