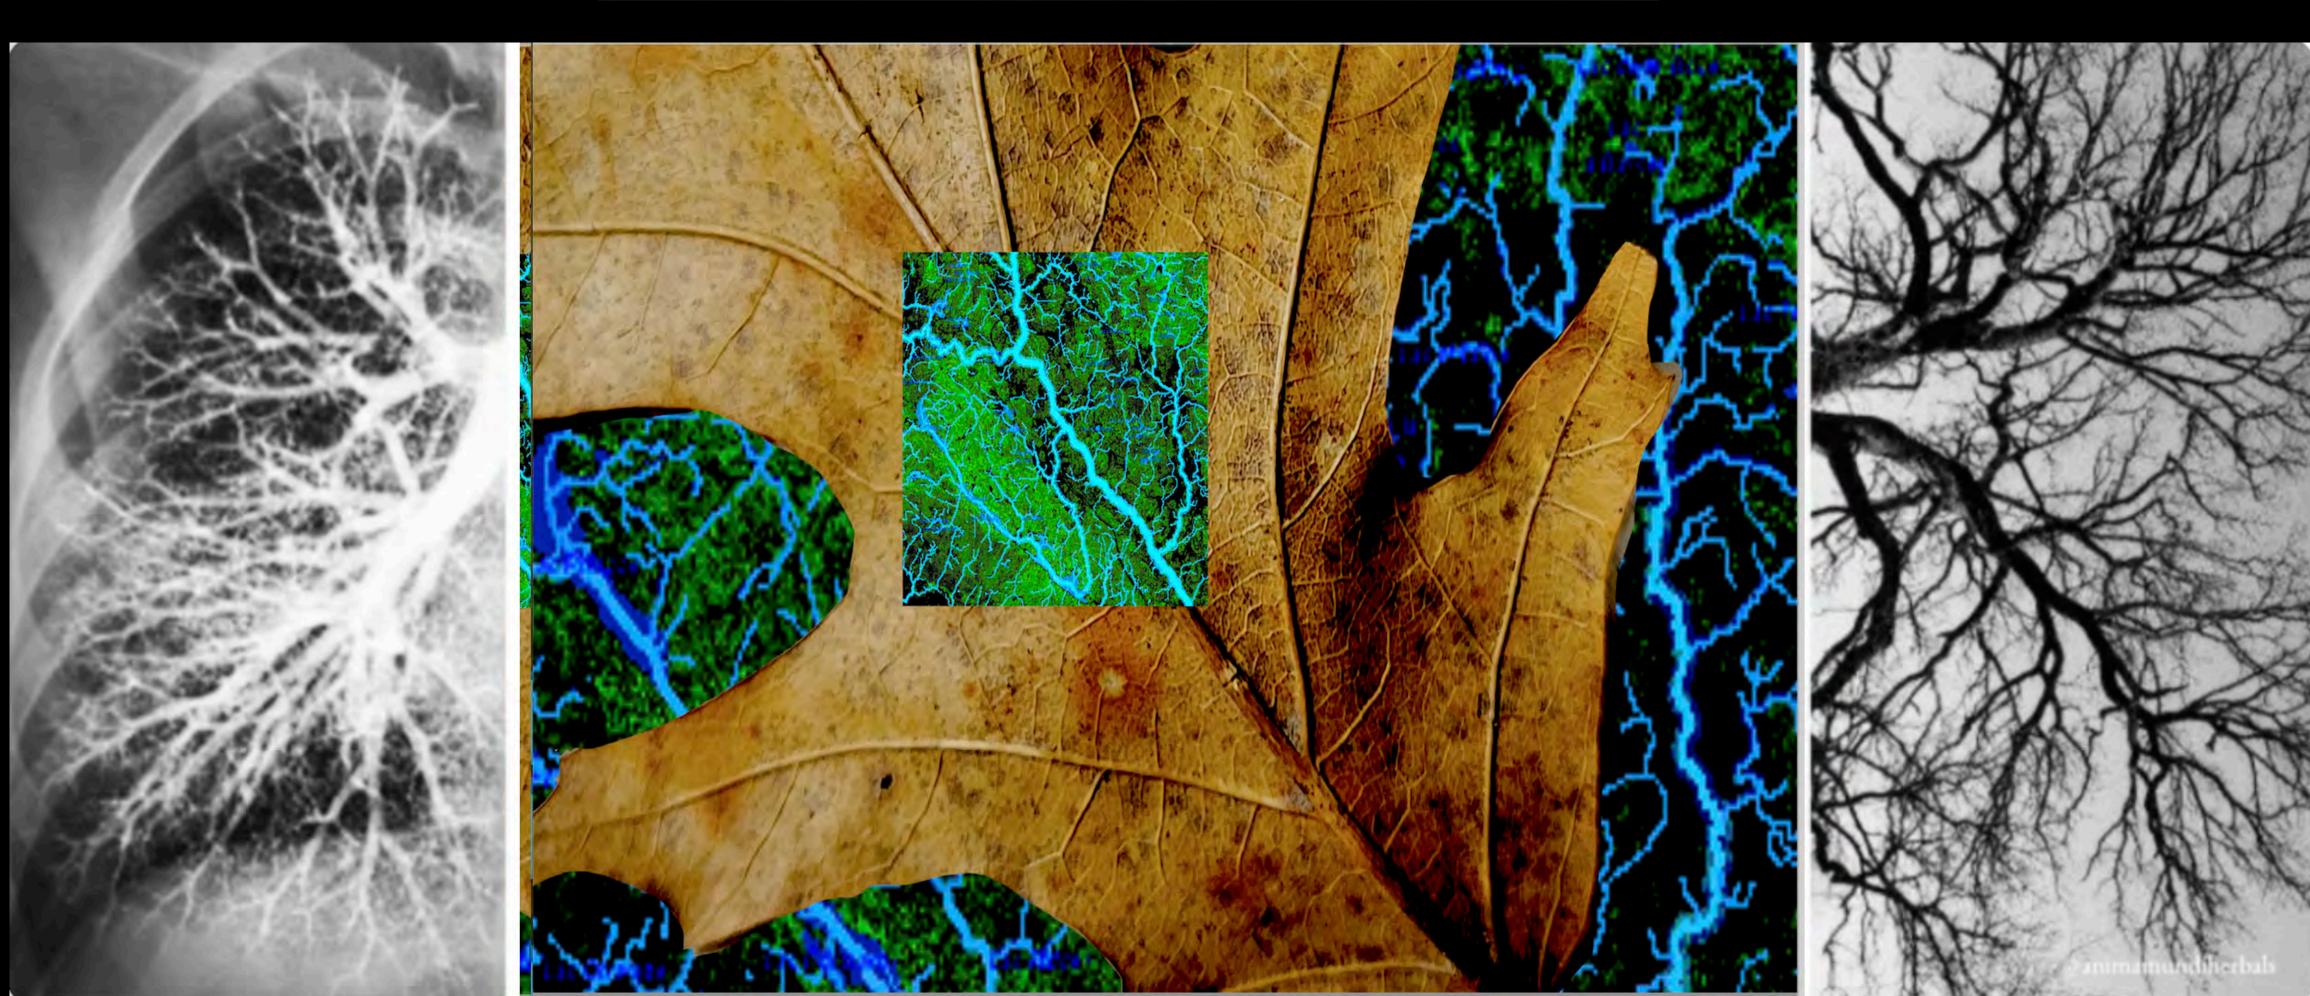

### **FOREST**

Natural ecosystem of interdependent living organisms, including trees, plants, animals, fungi, & microorganisms, interacting with each other and their environment....

... governed by various ecological processes such as nutrient cycling, energy flow & succession, which contribute to the stability & resilience of the forest ecosystem.

that could also become a touring art exhibition

A concept-model shows human fingerprint & seasonal color to touch on ideas of "Forest Time"; memory ... emotion .... desire ..... intention

TRANSPARENT video projections suggest dream-like qualities . . . layers of history . . . perception . . . imagination . . . hope