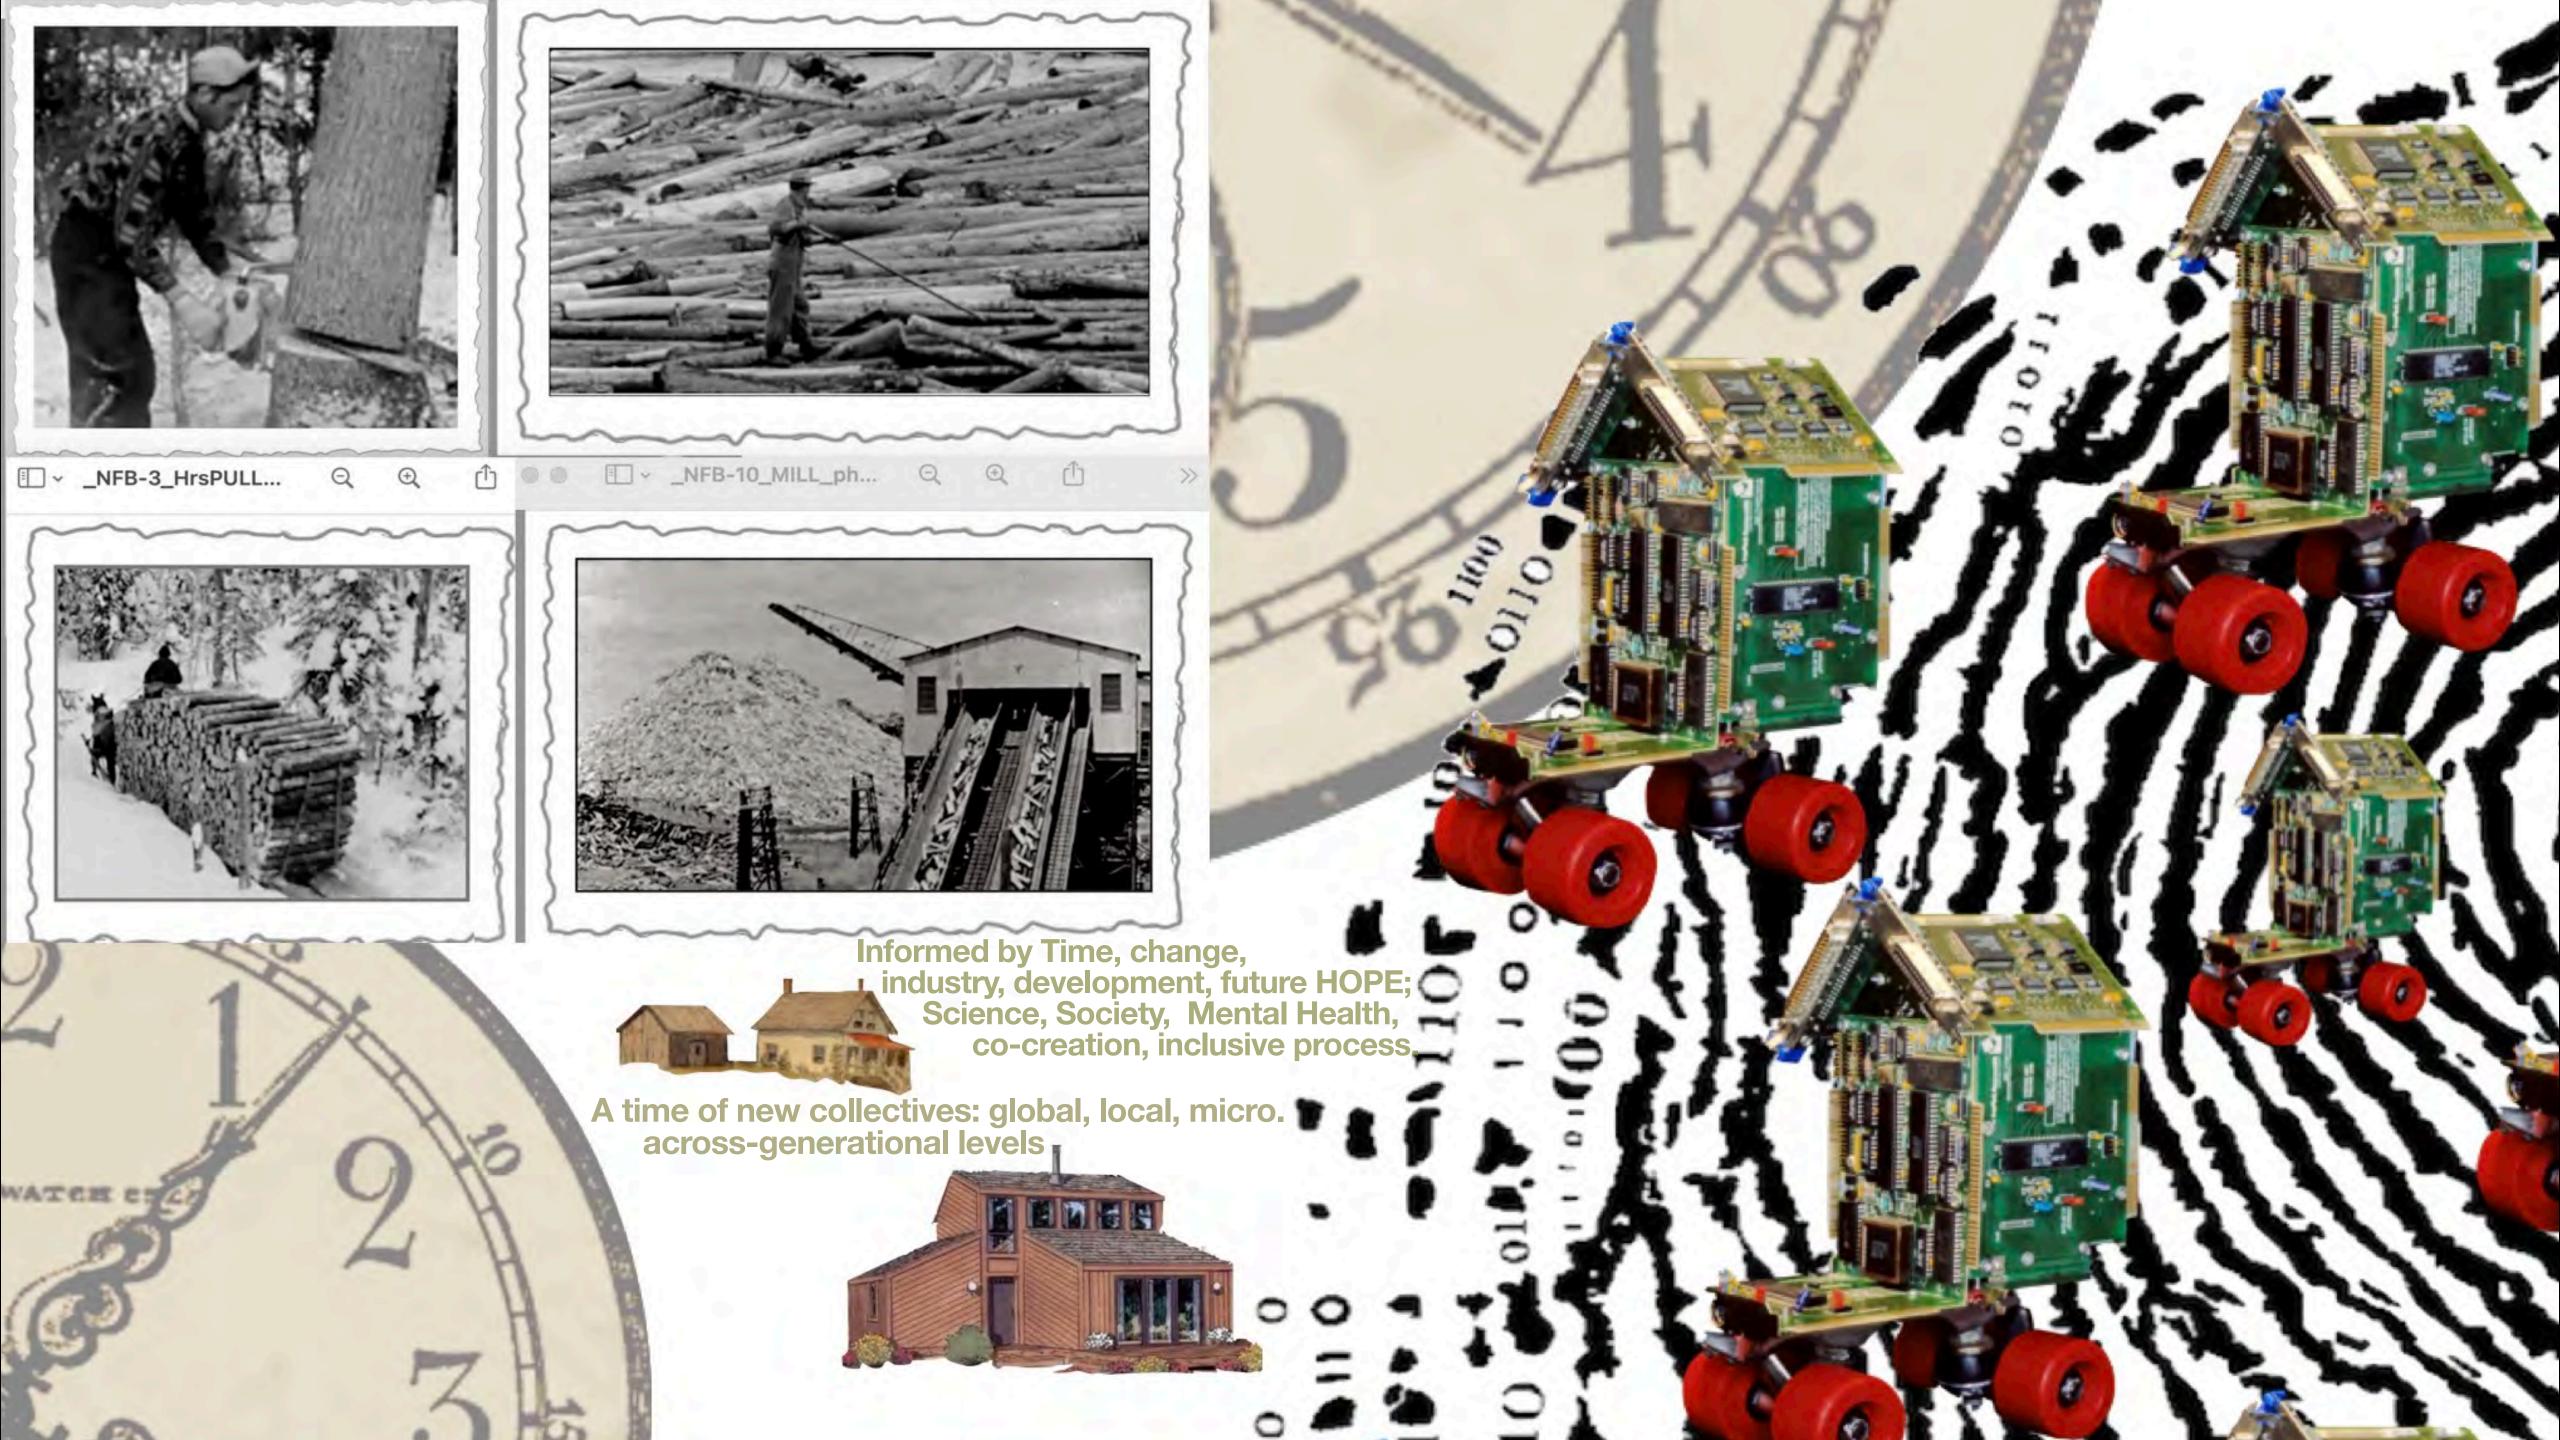

... governed by voting.

a long-term interaction between two organisms, species, groups living in close physical association, typically to the advantage of both.

What was best way to transfer knowledge, about big topics, in short, participatory workshops, across a massive region, through art

that could also become a touring art exhibition

A concept-model shows human fingerprint & seasonal color to touch on ideas of "Forest Time"; memory ... emotion .... desire ..... intention

TRANSPARENT video projections suggest dream-like qualities . . . layers of history . . . perception . . . imagination . . . hope