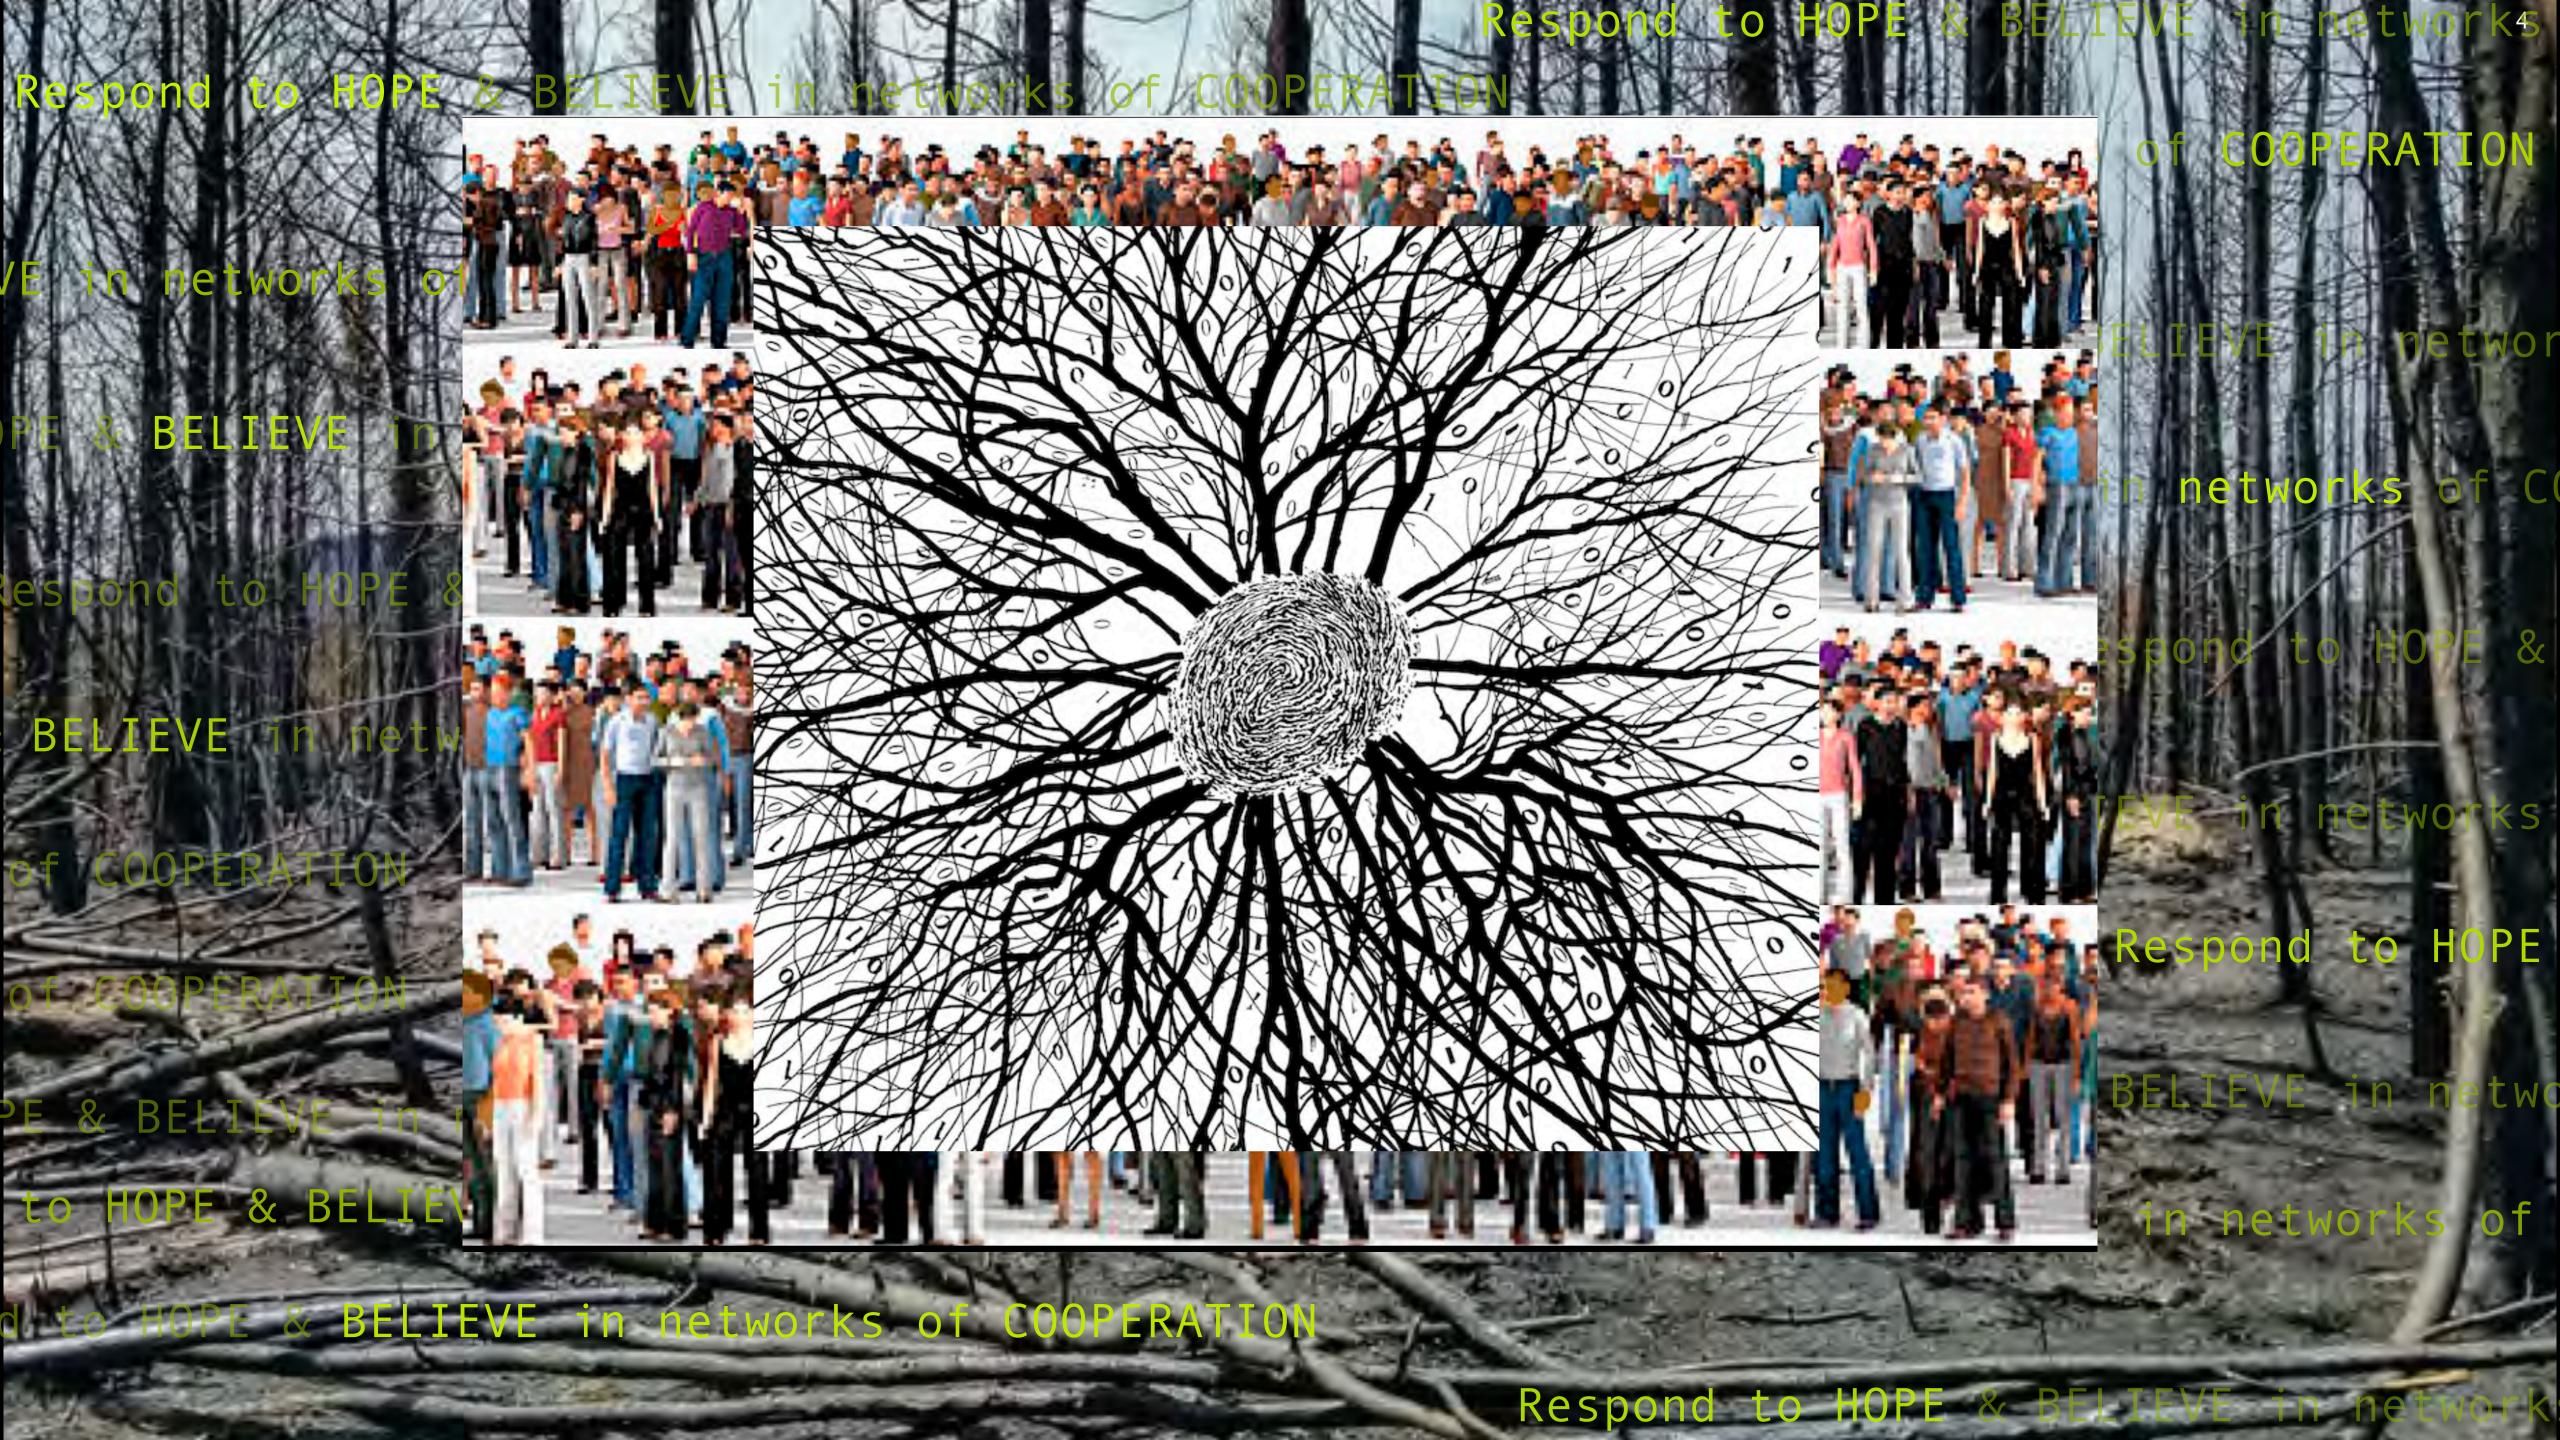

... governed by voting.

a long-term interaction between two organisms, species, groups living in close physical association, typically to the advantage of both.

What was best way to transfer knowledge, about big topics, in short, participatory workshops, across a massive region, through art

that could also become a touring art exhibition

A concept-model shows human fingerprint & seasonal color to touch on ideas of "Forest Time"; memory ... emotion .... desire ..... intention

TRANSPARENT video projections suggest dream-like qualities . . . layers of history . . . perception . . . imagination . . . hope